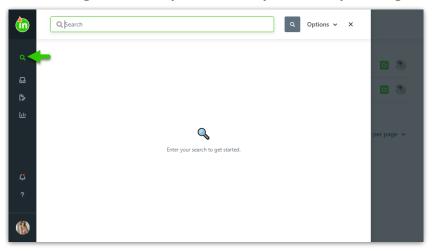

### **Using Global Search**

When looking for items in Lytho Workflow, you can always utilize global search!

• Learn more about the items you can search for in global search (https://guide-

ignite.inmotionnow.com/help/global-search)