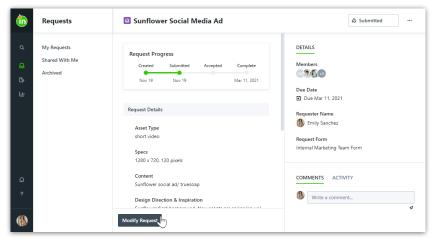

Open a submitted request to view request details, keep track of request progress, and collaborate with your team.

**Members** include team members responsible for accepting the request. @mention these team members to notify them of request updates. We recommending keeping communication inside of the request so that all pertinent information is in one place. Once work is complete, you will also be able to access your final deliverable from the request details page.