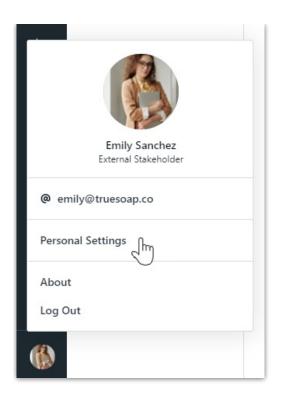

# **Updating Settings**

Access your personal settings by clicking your avatar in the bottom left corner of your screen and selecting **Personal Settings**.

- From the My Profile tab in Settings you can edit your profile details (https://guideignite.inmotionnow.com/help/profile-management#profile-details) and update your password (https://guideignite.inmotionnow.com/help/profile-management#password)
- From the **Notifications** tab you can manage your notification preferences (https://guideignite.inmotionnow.com/help/notifications#notification-preferences)
- From the **Integrations** tab you can set up your storage integrations (https://guideignite.inmotionnow.com/help/storage-integrations#setting-up-your-storage-integrations)