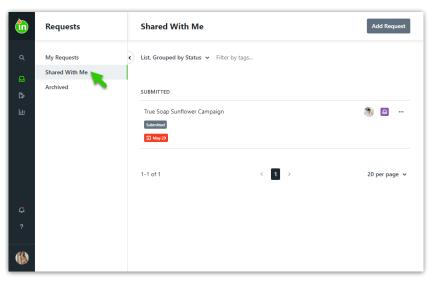

### Shared With Me\*

Requests may be shared so that you can monitor progress or collaborate with others. View requests that have been shared with you in the **Shared With Me** tab.

\*Request Sharing is only available for Business & Enterprise customers.

• Learn how to view a shared request (https://guide-ignite.inmotionnow.com/help/request-sharing#view-a-sharedrequest)