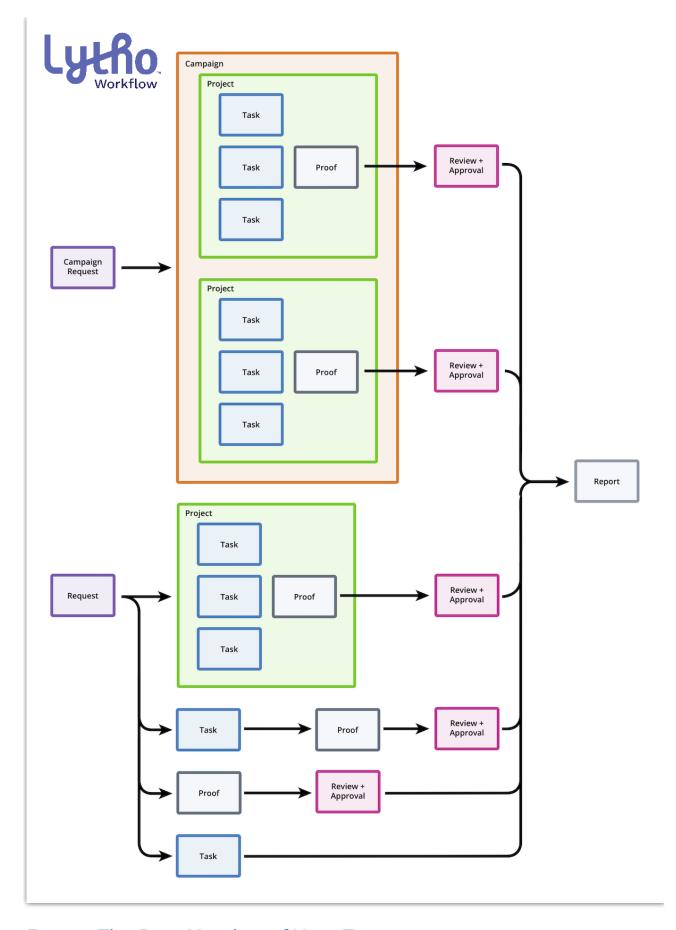

This week is all about forms! As you decide whether your team will be working from projects and/or campaigns, take a look at how requests work in Lytho Workflow:

Forms: The Best Member of Your Team

- Best Practices for The Form Template Builder (https://vimeo.com/540795803/9be196a693)
- Integrate your DAM into your Creative Workflow (https://vimeo.com/354686764/be22cc8011) []
- Enhanced Project Creation (https://guide.lytho.com/help/enhanced-project-creation)