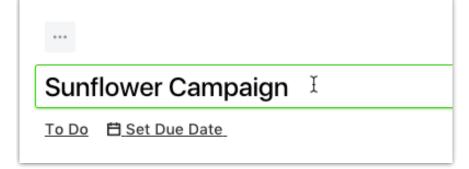

## Campaign Name

Once a campaign is established, you can update the Campaign Name at any time. Start by hovering over the the Campaign Name to reveal the related text box. Simply click on the box to edit the text. Once you are finished, click anywhere outside the text box to automatically save your changes.

#### Campaign Due Date

For each campaign, you can set an ideal deadline for campaign work. Click**Set Due Date** beneath the campaign name to open the date picker. Choose a due date, and click **Save.** 