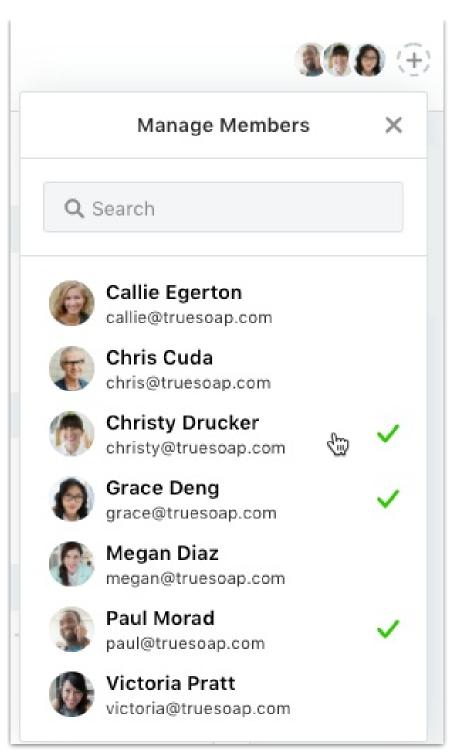

### **Campaign Team Members**

Unless a Team Member has permissions to view all campaigns, they will not be able to view or edit a campaign until they are assigned to it.

To assign campaign members, click the plus icon in the top right hand side of the campaign details screen. Click to select the members you would like to assign to the campaign. A green checkmark will display on the right side of each member card selected.