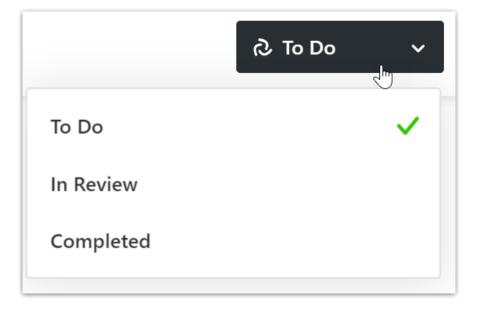

## **Campaign Status**

Unless you have set up custom work statuses (https://guide.lytho.com/help/custom-work-statuses), any new campaign will have the status of **To Do.** To make changes to the **Campaign Status**, click on the status box to the far right of the Campaign Name. This will always reflect the current status of the campaign.

The statuses are generally defined as follows:

- To Do Campaign work is not yet started.
- In Progress Campaign work is active and underway.
- **Completed** Campaign work was finished.