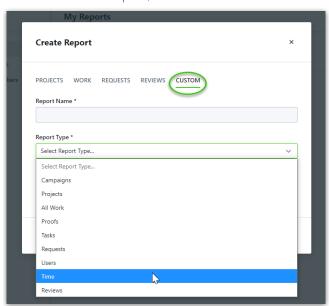

\*Time reports are only available to Business & Enterprise customers

To create a Time report, select **CUSTOM** and choose **Time** under **Report Type**.