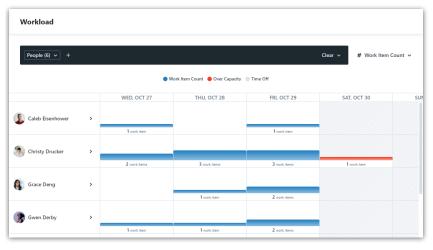

## Workload by Work Item Count

Work Item Count view shows the number of work items each person has due on each day. In the example below, you can see that the work items due on regular business days are blue. Non-business days are grayed out and as a result, any work items due on that day will show red. The bottom of each calendar date shows the total number of work items due on that date.

Work items will display both vertically and horizontally by when they are due, leaving room for items with start dates to span across the calendar. In the example below, there are three items due on Monday that show at the top. Three out of the Four items due on Tuesday have start dates.