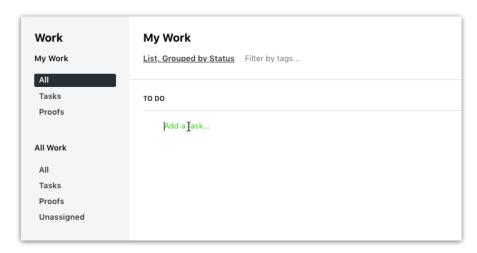

## **Improvements**

Work list grouped by status will now always show the To Do header on the page so that you can
quickly add new tasks or proofs to your list.

• Project name on a work slide-out is now a hyperlink.