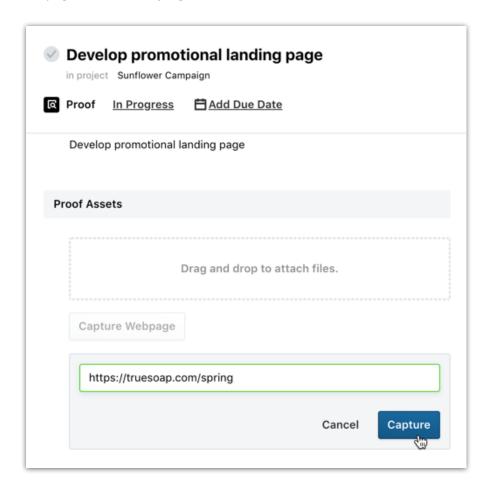

## **URL Review**

Now you can add websites to proof assets with the new Capture Webpage (https://lytho.knowledgeowl.com/help/url-review) feature. This allows users to review web content and access all of the page's functionality right from the review environment.