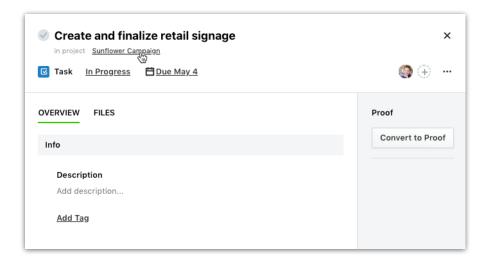

## **Improvements**

Work list grouped by status will now always show the To Do header on the page so that you can
quickly add new tasks or proofs to your list.

• Project name on a work slide-out is now a hyperlink.