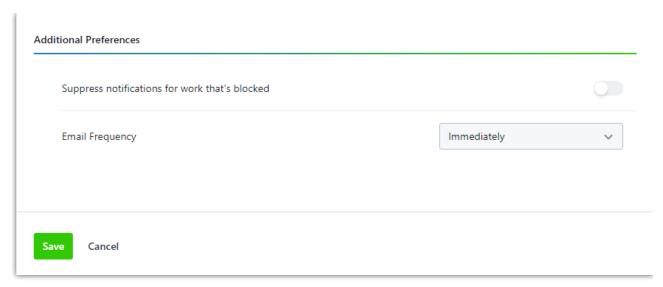

#### **Additional Default Notification Preferences Per Role**

Additional Preferences have been added to the Notifications tab under Roles (https://guide-ignite.inmotionnow.com/help/creating-roles#selecting-default-notifications-options) in Account Settings. These include digest preferences and notifications related to dependencies\*.