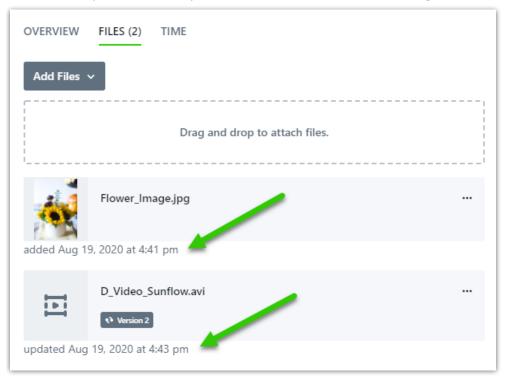

#### **File Timestamps**

Want to know when a file was uploaded or versioned? Now instead of searching through Activity, you can see the upload timestamp next to each file for easier file management and team alignment.