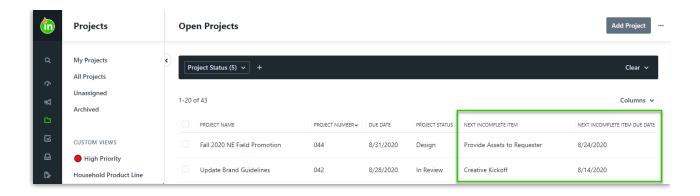

#### **Next Incomplete Item Reporting**

Project custom views (https://guide-ignite.inmotionnow.com/help/custom-views) & reports (https://guide-ignite.inmotionnow.com/help/reporting-work-reports#projects-report-available-columns-filters) now have an additional data point to leverage, the Next Incomplete Item Due Date. When paired with the Next Incomplete Item, you'll be able to provide even better macro-level insights into what needs to be tackled next and which projects might be at risk.