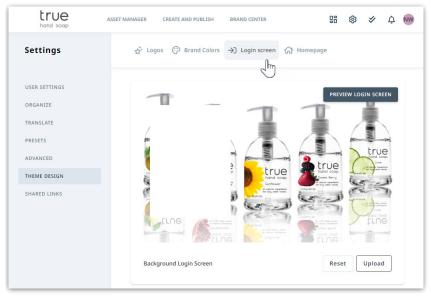

### Login Screen

Navigate to **THEME DESIGN** from your account settings and select **Login Screen** to update the backdrop image displayed when logging in.

Select **Upload** to choose an image from your local files. it is recommended to use an image with a minimum resolution of 1920x1080 and is web friendly.