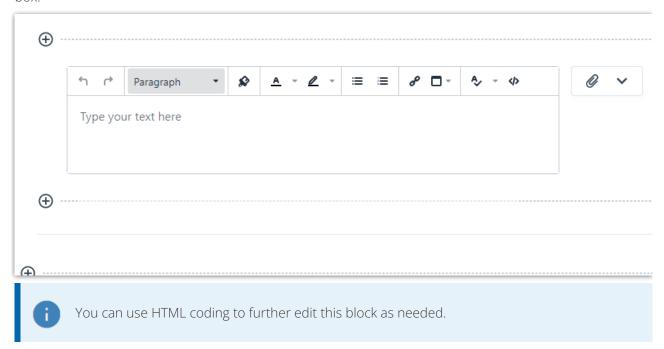

#### **Text**

The Text block allows you to create blocks of text and formatting tools are found in the bar above the text box.

Click the actions menu at the top of the text box to reveal formatting options.

Adjust the size of your images within the **Edit block** modal. Input the width in percentages and click**Save.** 