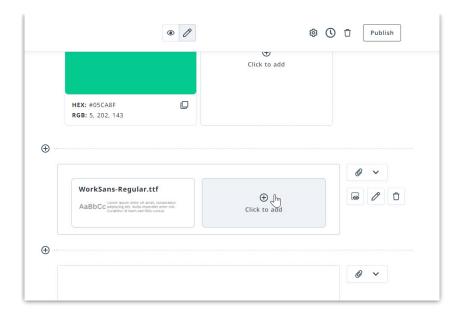

#### Colours

The colours block allows you to insert your brand colors for your users to easily view and copy. Click into the box to begin adding a color.

Create a name for your color and add the Hex number. The remaining information is optional. Clicl**Add** when complete.

Multiple colors can be added to a block by selecting **Click to add**.

## **Typography**

The typography block allows you to upload a font file. The file name will be reflected as the font name. Add multiple fonts to your block by selecting **Click to add**.

Font files are not downloadable unless added as an attachment as well.