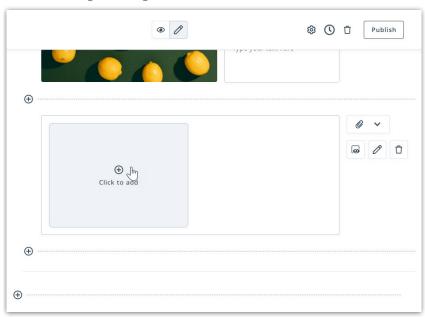

### Image & Video

Both the Image and Video blocks allow you to upload an image or video directly from the DAM or from a local file.

Additional options on the right side of your block allow you to add text to the left or right side of your image or video.

Click the actions menu at the top of the text box to reveal formatting options.

Adjust the size of your images within the **Edit block** modal. Input the width in percentages and click**Save.** 