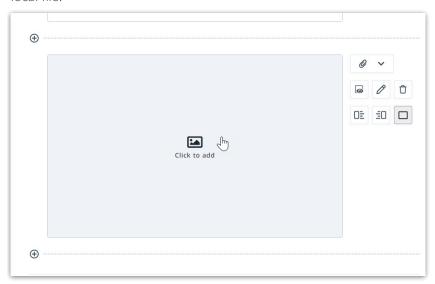

### Image & Video

Both the Image and Video blocks allow you to upload an image or video directly from the DAM or from a local file.

Additional options on the right side of your block allow you to add text to the left or right side of your image or video.