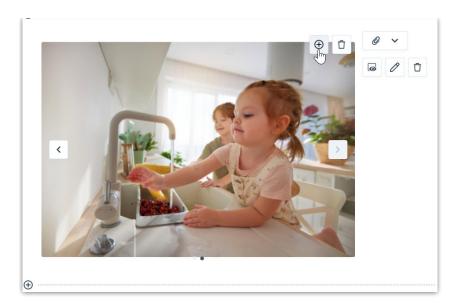

## Gallery

The Gallery block allows you to add multiple images that can be viewed in a slide-show fashion on a 3 second timer. Click to add your first image.

Continue adding images using the plus icon in the top right corner. Delete the current image using the trash icon.