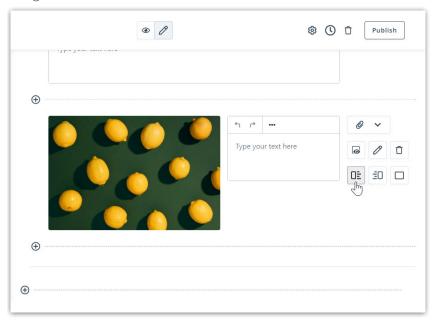

### Image & Video

Both the Image and Video blocks allow you to upload an image or video directly from the DAM or from a local file.

Additional options on the right side of your block allow you to add text to the left or right side of your image or video.

Click the actions menu at the top of the text box to reveal formatting options.

Adjust the size of your images within the **Edit block** modal. Input the width in percentages and click**Save.** 