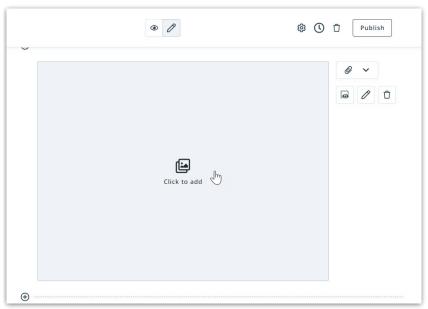

### Image & Video

Both the Image and Video blocks allow you to upload an image or video directly from the DAM or from a local file.

Additional options on the right side of your block allow you to add text to the left or right side of your image or video.

Click the actions menu at the top of the text box to reveal formatting options.

Adjust the size of your images within the **Edit block** modal. Input the width in percentages and click**Save.** 