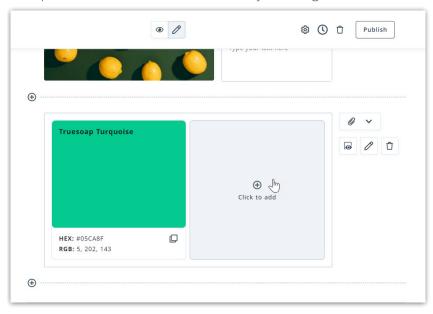

#### Colours

The colours block allows you to insert your brand colors for your users to easily view and copy. Click into the box to begin adding a color.

Create a name for your color and add the Hex number. The remaining information is optional. Clicl**Add** when complete.

Multiple colors can be added to a block by selecting **Click to add**.