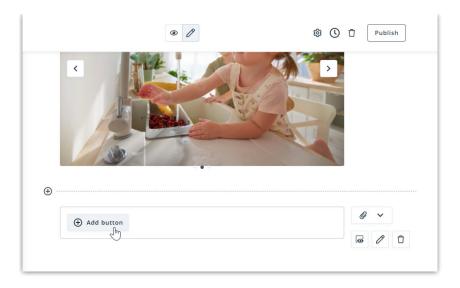

## Gallery

The Gallery block allows you to add multiple images that can be viewed in a slide-show fashion on a 3 second timer. Click to add your first image.

Continue adding images using the plus icon in the top right corner. Delete the current image using the trash icon.

Adjust the image transition time within the **Edit block** modal. Below **Transition time in seconds**, use the arrows to adjust the time or input the number of seconds desired.