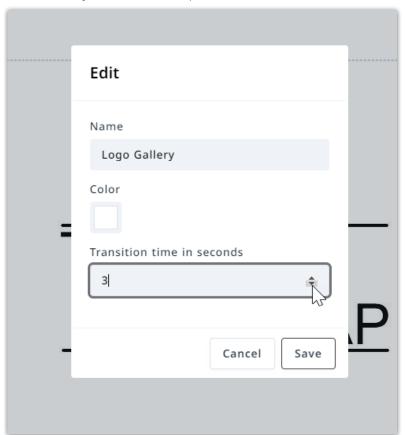

Adjust the image transition time within the **Edit block** modal. Below **Transition time in seconds**, use the arrows to adjust the time or input the number of seconds desired.