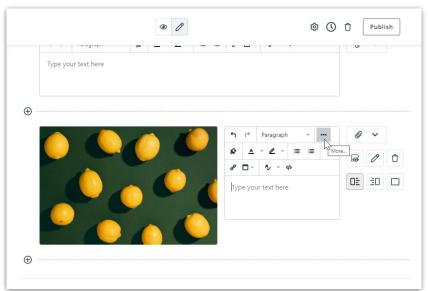

Click the actions menu at the top of the text box to reveal formatting options.

Adjust the size of your images within the **Edit block** modal. Input the width in percentages and click**Save.** 