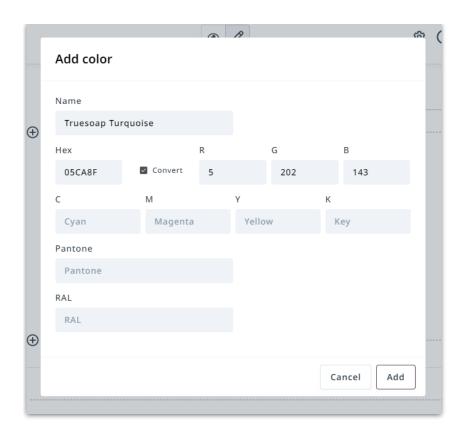

#### Colours

The colours block allows you to insert your brand colors for your users to easily view and copy. Click into the box to begin adding a color.

Create a name for your color and add the Hex number. The remaining information is optional. Clicl**Add** when complete.