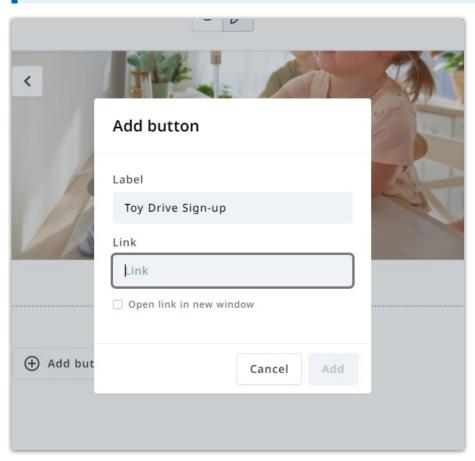

#### **Button**

The button block allows you to add a linked button to your brand guide.

Create a label for your button, insert the link, and click**Add** when complete.

0

Pro tip: Use Embedded Links (https://guide.lytho.com/help/embedded-links) to directly link materials and pages within Lytho DAM.