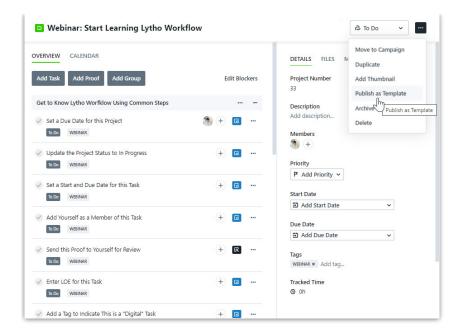

4. Convert your Project into a Project Template (https://guide-ignite.inmotionnow.com/help/project-templates) so that you can easily access whenever a new Team Member joins your team.

© 2024 Lytho, Inc. All rights reserved. | Privacy Policy (https://www.lytho.com/privacy-policy/)
Have a friend who could benefit from Lytho? Refer them and get a \$200 gift card!