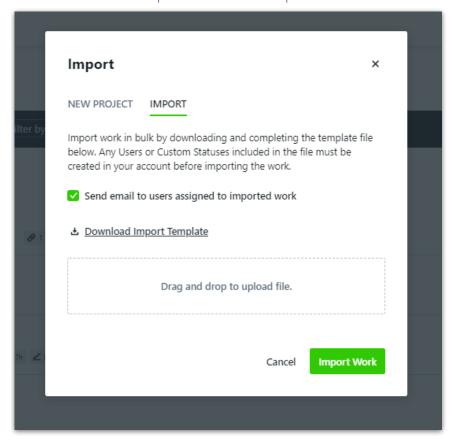

2. Create a new Project and select the **IMPORT** (https://guide-ignite.inmotionnow.com/help/importing-work-items) Option. Place the downloaded spreadsheet into the specified file block and click **Import Work**.