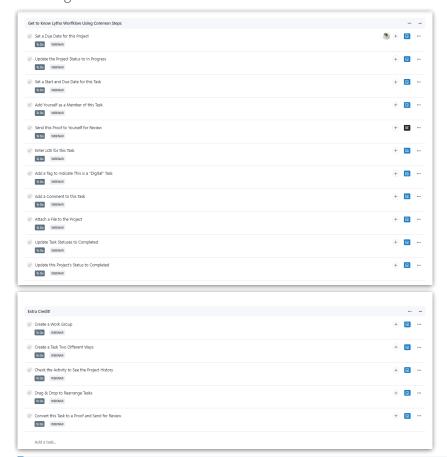

3. Now that your Project has been imported, you may want to move your Tasks intowork groups (https://guide-ignite.inmotionnow.com/help/work-groups) for easier digestion and instruction. We recommend the following:

Convert any Tasks (https://guide.lytho.com/help/converting-a-task-to-a-proof) that need to be a Proof! With the example above, the Task **Send this Proof to yourself for review** will need to be converted.