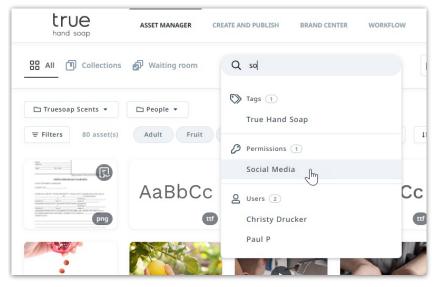

#### Search For Assets By Permission

Permissions allow you to give User Groups access to specific assets when restrictions are needed. Now you can easily locate assets assigned a specific permission using the search bar. Similar to Tags, account permissions will automatically populate as you type into the search bar and clicking a permission will provide a view of all assets assigned that permission.