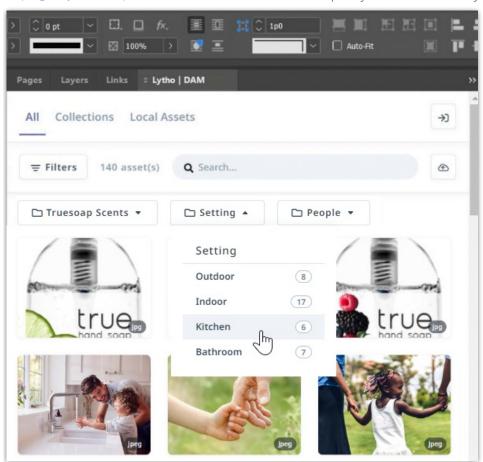

#### Leverage the Power of Tag Menus in Adobe

Tag menus (https://guide.lytho.com/help/organizing-tags#tag-group-menus) are a great way to easily locate assets with commonly used tags. Now you can access your tag menus directly in the DAM plugin (https://guide.lytho.com/help/adobe-creative-cloud) for Adobe CC to quickly locate the assets you need.