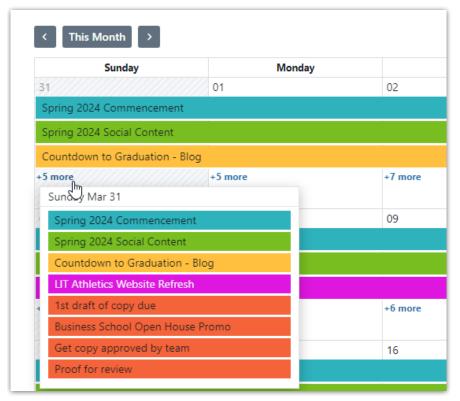

**All Work** is permission based (https://guide.lytho.com/help/managing-roles-and-permissions#assigning-permissions) and will allow you to see any work in your account that you have access to view.

If there are too many items to display within the day, you can select**+(number) more** to access and view the full list.