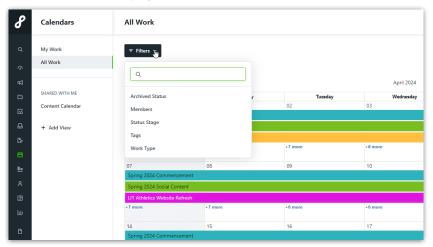

## Filtering in Calendars View

To filter the work displayed, select **Add a filter** above the calendar.

You can filter by Archived Status, Members, Status Stage, Tags, and Work Type.

You have the option to create Custom Views (https://guide-ignite.inmotionnow.com/help/custom-views) inside of your calendar so that your filtering preferences can be saved. From the left navigation bar, select **+ Add View** below **Custom Views** to get started.