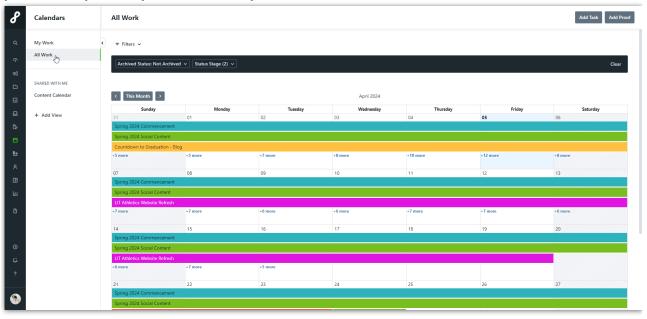

**All Work** is permission based (https://guide.lytho.com/help/managing-roles-and-permissions#assigning-permissions) and will allow you to see any work in your account that you have access to view.

If there are too many items to display within the day, you can select**+(number) more** to access and view the full list.